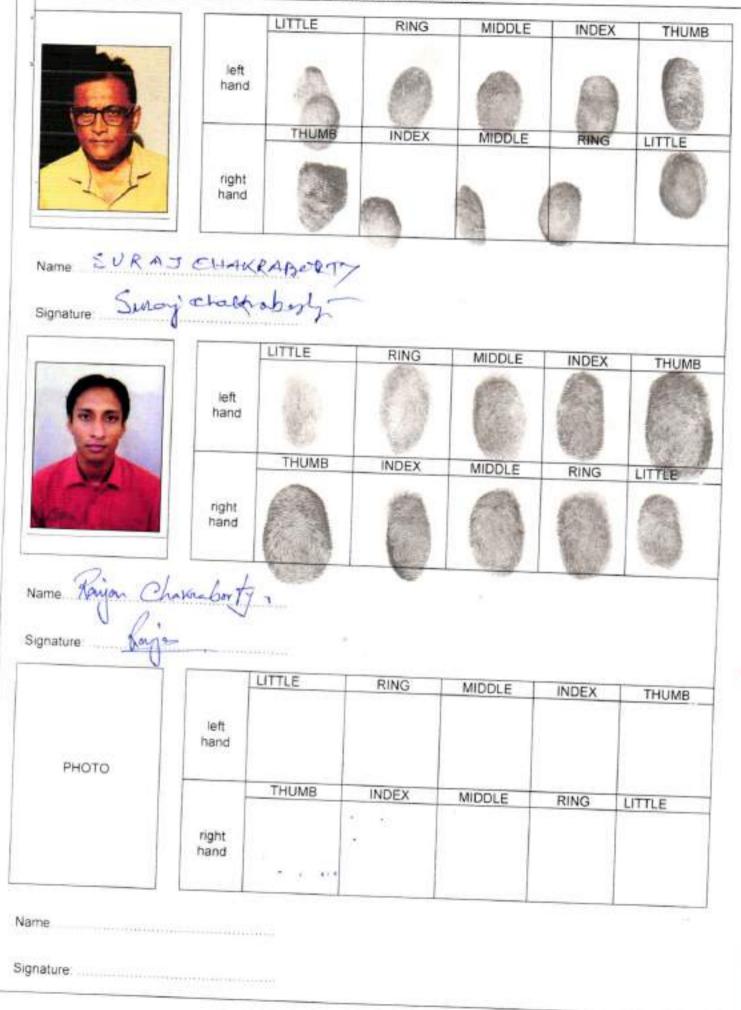

### FINGER IMPRESSIONS OF HAND

District Sub-Registrar-III Alipore, South 24 Parketter

 $\hat{k}$ 

THE PLANE REPORT n anna an ann an ann an Anna 1975. Ann an ann an Anna 1975. CHIMPLE COULD 自由的 法的 建物 -nganasaati bhoyatigis etyooti Cidest भारत इस्कृरि y damo sed ten 11. 19 - an i songere en 19 - an i songere en ŝ